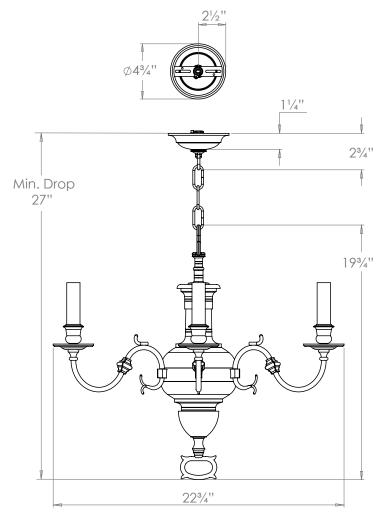

## Leiden Dutch Chandelier

**US** Version

| Height        | 19¾"           |
|---------------|----------------|
| Width         | 22¾"           |
| Depth         | 22¾"           |
| Minimum Drop  | 27"            |
| Weight        | 15.7 lbs       |
| Material      | Brass          |
| Bulb Quantity | х6             |
| Input Voltage | 120V           |
| Dimmable      | Mains Dimmable |

#### **Further Information**

Supplied with 39" of chain. Allowing for a total drop up to 62".

### **Canopy Detail**

**Please Note:-** These notes are for guidance only. Vaughan accepts no responsibility for any installation using the above notes. The final decision on installation remains with the installer.