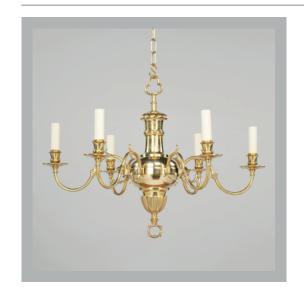

## Leiden Dutch Chandelier

**US** Version

| Height        | 19¾"           |
|---------------|----------------|
| Width         | 22¾"           |
| Depth         | 22¾"           |
| Minimum Drop  | 27"            |
| Weight        | 15.7 lbs       |
| Material      | Brass          |
| Bulb Quantity | х6             |
| Input Voltage | 120V           |
| Dimmable      | Mains Dimmable |

#### **Finishes**

Brass CL0146.BR.US