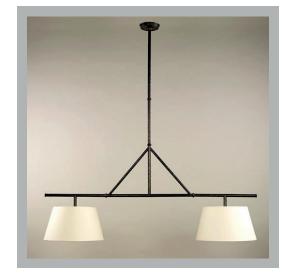

## Lancaster Kitchen Light

| Height        | 32"            |
|---------------|----------------|
| Width         | 54"            |
| Depth         | 5½"            |
| Minimum Drop  | 32"            |
| Weight        | 9.4lbs         |
| Material      | Brass          |
| Bulb Quantity | x2             |
| Input Voltage | 120V           |
| Dimmable      | Mains Dimmable |

#### **Recommended Shade**

Shade Shown Product Specific Height with Shade 37"

Width with Shade 54"
Depth with Shade 15"