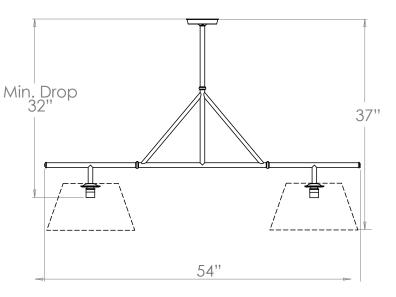

## Lancaster Kitchen Light

| Height        | 32"            |
|---------------|----------------|
| Width         | 54"            |
| Depth         | 5½"            |
| Minimum Drop  | 32"            |
| Weight        | 9.4lbs         |
| Material      | Brass          |
| Bulb Quantity | x2             |
| Input Voltage | 120V           |
| Dimmable      | Mains Dimmable |

#### **Recommended Shade**

Shade Shown Product Specific Height with Shade 37"

Width with Shade 54"
Depth with Shade 15"

#### **Further Information**

The two sections of the fixed rod are 12" and 19". Giving total drops of 32" and 39". These can be combined for a maximum drop of 50".

**Please Note:**- These notes are for guidance only. Vaughan accepts no responsibility for any installation using the above notes. The final decision on installation remains with the installer.