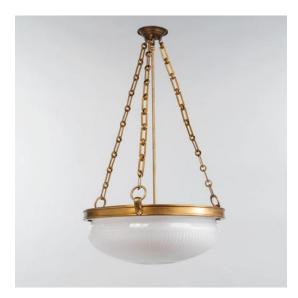

# Knebworth Hanging Bowl

| Height        |                |
|---------------|----------------|
| Width         | 14″            |
| Depth         | 14″            |
| Weight        | 21lbs          |
| Material      | Brass          |
| Max Wattage   | 60W            |
| Input Voltage | 120V           |
| Lamp Quantity | x2 (E26)       |
| Dimmable      | Mains Dimmable |

### **Further Information**

Brass, 2 Lights