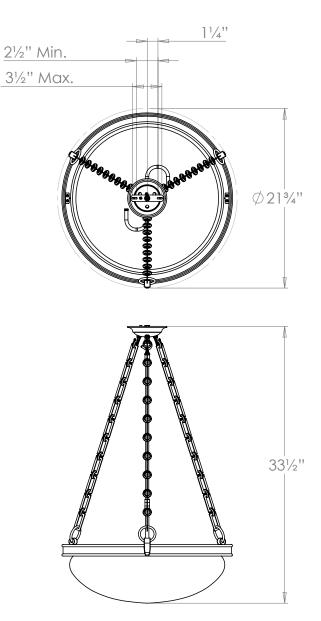

# Knebworth Hanging Bowl

| Height        |                |
|---------------|----------------|
| Width         | 14″            |
| Depth         | 14″            |
| Weight        | 21lbs          |
| Material      | Brass          |
| Max Wattage   | 60W            |
| Input Voltage | 120V           |
| Lamp Quantity | x2 (E26)       |
| Dimmable      | Mains Dimmable |