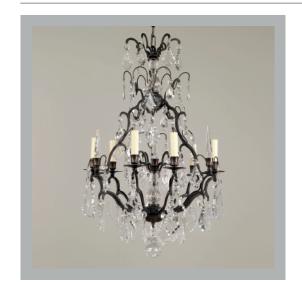

# Kington Chandelier

**VAUGHAN** 

| Height        | 30"             |
|---------------|-----------------|
| Width         | 21½"            |
| Depth         | 211/2"          |
| Minimum Drop  | 36¾"            |
| Weight        | 24.3 lbs        |
| Material      | Brass and Glass |
| Bulb Quantity | х6              |
| Input Voltage | 120V            |
| Dimmable      | Mains Dimmable  |