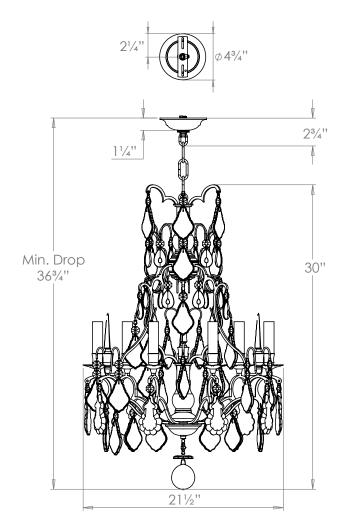

# Kington Chandelier

**VAUGHAN** 

| Height        | 30"             |
|---------------|-----------------|
| Width         | 21½"            |
| Depth         | 211/2"          |
| Minimum Drop  | 36¾"            |
| Weight        | 24.3 lbs        |
| Material      | Brass and Glass |
| Bulb Quantity | х6              |
| Input Voltage | 120V            |
| Dimmable      | Mains Dimmable  |

### **Further Information**

Supplied with 39" of chain. Allowing for a total drop up to 721/4".

# **Canopy Detail**

Please Note:- These notes are for guidance only. Vaughan accepts no responsibility for any installation using the above notes. The final decision on installation remains with the installer.