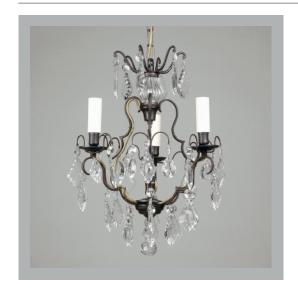

# Kington Chandelier

**VAUGHAN** 

**US** Version

| Height        | 211/4"                  |
|---------------|-------------------------|
| Width         | 13¾"                    |
| Depth         | 13¾"                    |
| Minimum Drop  | 281/4"                  |
| Weight        | 9.1 lbs                 |
| Material      | Brass and Crystal Glass |
| Bulb Quantity | x3                      |
| Input Voltage | 120V                    |
| Dimmable      | Mains Dimmable          |