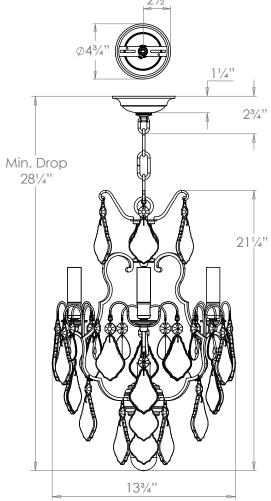

# Kington Chandelier

**VAUGHAN** 

**US** Version

| Height        | 211/4"                  |
|---------------|-------------------------|
| Width         | 13¾"                    |
| Depth         | 13¾"                    |
| Minimum Drop  | 281/4"                  |
| Weight        | 9.1 lbs                 |
| Material      | Brass and Crystal Glass |
| Bulb Quantity | x3                      |
| Input Voltage | 120V                    |
| Dimmable      | Mains Dimmable          |

#### **Further Information**

Supplied with 39" of chain. Allowing for a total drop up to 63¼". Also available in 6 Lights (CL0215), 12 Lights (CL0216), 18 Lights (CL0217) and 24 Lights (CL0218).

**Please Note:-** These notes are for guidance only. Vaughan accepts no responsibility for any installation using the above notes. The final decision on installation remains with the installer.