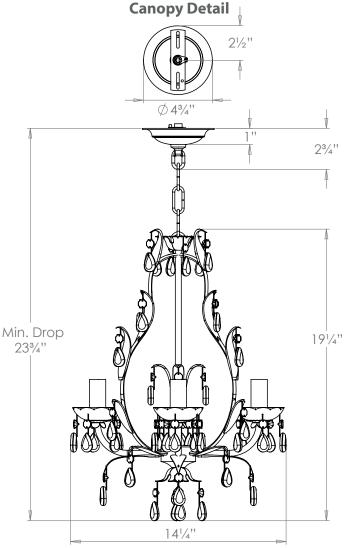

## VAUGHAN Joliet Chandelier

| Height        | 19¼″                    |
|---------------|-------------------------|
| Width         | 14¼″                    |
| Depth         | 14¼″                    |
| Minimum Drop  | 23¾″                    |
| Weight        | 8.8 lbs                 |
| Material      | Steel and Crystal Glass |
| Bulb Quantity | x4                      |
| Input Voltage | 120V                    |
| Dimmable      | Mains Dimmable          |

## **Further Information**

Supplied with 39" of chain. Allowing for a total drop up to  $61\frac{1}{2}$ ".

**Please Note:-** These notes are for guidance only. Vaughan accepts no responsibility for any installation using the above notes. The final decision on installation remains with the installer.