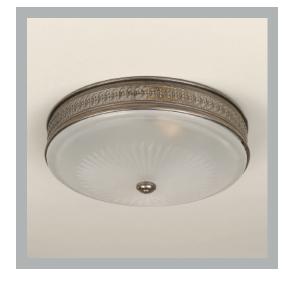

## Hodnet Bowl Light

| Height        | 31/4"           |
|---------------|-----------------|
| Width         | 9"              |
| Depth         | 9"              |
| Weight        | 2.9 lbs         |
| Material      | Brass and Glass |
| Bulb Quantity | x2              |
| Input Voltage | 120V            |
| Dimmable      | Mains Dimmable  |

#### **Finishes**

Brass CL0342.BR.US Antique Silver CL0342.AS.US