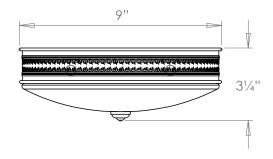

## Hodnet Bowl Light

| Height        | 31/4"           |
|---------------|-----------------|
| Width         | 9"              |
| Depth         | 9"              |
| Weight        | 2.9 lbs         |
| Material      | Brass and Glass |
| Bulb Quantity | x2              |
| Input Voltage | 120V            |
| Dimmable      | Mains Dimmable  |