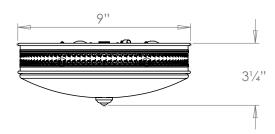

## Hodnet Bowl Light

| Height        | 31/4"           |
|---------------|-----------------|
| Width         | 9"              |
| Depth         | 9"              |
| Weight        | 2.9 lbs         |
| Material      | Brass and Glass |
| Bulb Quantity | x2              |
| Input Voltage | 120V            |
| Dimmable      | Mains Dimmable  |