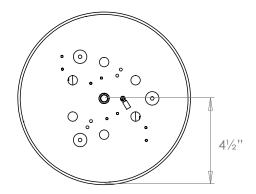

## Hodnet Bowl Light

| Height        | 31/4"           |
|---------------|-----------------|
| Width         | 9"              |
| Depth         | 9"              |
| Weight        | 2.9 lbs         |
| Material      | Brass and Glass |
| Bulb Quantity | x2              |
| Input Voltage | 120V            |
| Dimmable      | Mains Dimmable  |