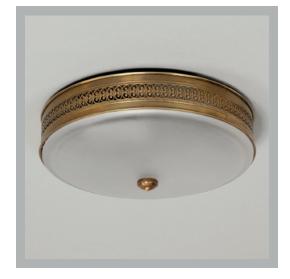

## Hodnet Bowl Light

| Height        | 31/4"           |
|---------------|-----------------|
| Width         | 9"              |
| Depth         | 9"              |
| Weight        | 2.9 lbs         |
| Material      | Brass and Glass |
| Bulb Quantity | x2              |
| Input Voltage | 120V            |
| Dimmable      | Mains Dimmable  |

#### **Finishes**

Brass CL0042.BR.US Antique Silver CL0042.AS.US