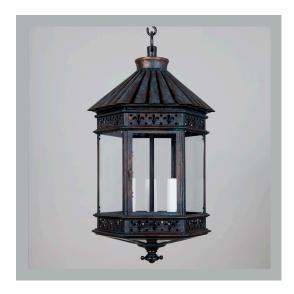

## VAUGHAN Hawley Lantern

| Height        | 26 ¼"          |
|---------------|----------------|
| Width         | 15"            |
| Depth         | 15″            |
| Weight        | 15 lbs         |
| Material      | Copper & Glass |
| Bulb Quantity | х3             |
| Input Voltage | 120V           |
| Dimmable      | Mains Dimmable |