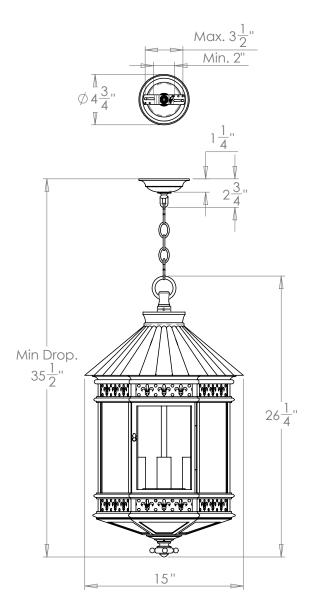

## VAUGHAN Hawley Lantern

| Height        | 26 ¼"          |
|---------------|----------------|
| Width         | 15"            |
| Depth         | 15″            |
| Weight        | 15 lbs         |
| Material      | Copper & Glass |
| Bulb Quantity | х3             |
| Input Voltage | 120V           |
| Dimmable      | Mains Dimmable |

## **Further Information**

This product is UL listed for Wet locations. This is compatible with the fixed rod kit for outdoor use. Supplied with 39" of chain. Allowing for a total drop up to 71".

**Please Note:-** These notes are for guidance only. Vaughan accepts no responsibility for any installation using the above notes. The final decision on installation remains with the installer.