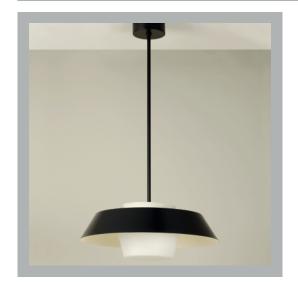

## Hackney Pendant Light

VAUGHAN

| 7"                     |
|------------------------|
| 191⁄4"                 |
| 191⁄4"                 |
| 22"                    |
| 9.9 lbs                |
| Steel & Glass          |
| x1 (Integral LED Unit) |
| 120V                   |
| Mains Dimmable         |
|                        |

**Finishes** 

Matt Black CL0299.BK.US

**Light Source** 

Light Source Integral LED Unit

2700K/1800 lm

Wattage 15W