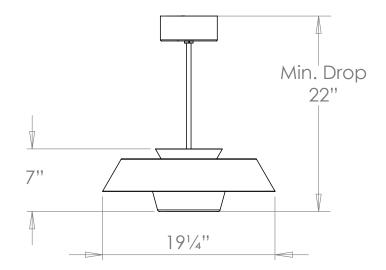

## Hackney Pendant Light

VAUGHAN

| 7"                     |
|------------------------|
| 191⁄4"                 |
| 191⁄4"                 |
| 22"                    |
| 9.9 lbs                |
| Steel & Glass          |
| x1 (Integral LED Unit) |
| 120V                   |
| Mains Dimmable         |
|                        |

## **Further Information**

Integral LED units are supplied fitted with this and are replaceable.

The two sections of the fixed rod are 13¾" and 27½", giving total drops of 22" and 351/2". These can be combined for a maximum drop of 50".