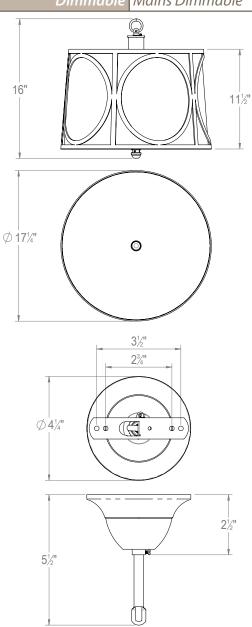

## **Recommended Bulb**

Product Type E26 Candelabra Base

Voltage 120V Wattage 60W

| Height        | 16"            |
|---------------|----------------|
| Width         | 17 1/4"        |
| Depth         | 17 1/4"        |
| Weight        | 7.7 lb         |
| Material      | Brass          |
| Max Wattage   | 60W x 2        |
| Input Voltage | 240V           |
| Lamp Cap      | E26 Candelabra |
| Dimmable      | Mains Dimmable |