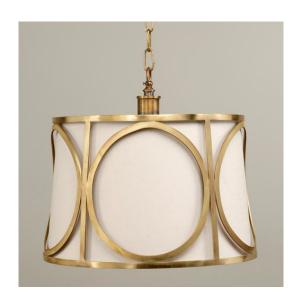

## **Further Information**

CL0190 can be fitted with a glass diffuser and finial (sold seperately). Shown with 16 1/2" Ivory Linen Lampshade. Sold with 1m of FMS17/10 chain.