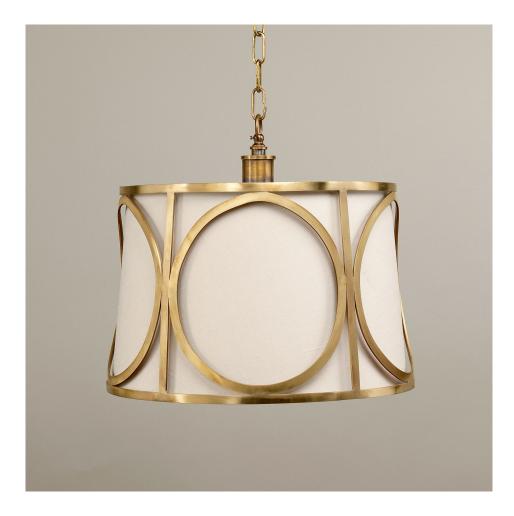

## Girona Shade Ceiling Light

The brass frame elevates the industrial look, metalwork with a circular design combine with the lampshade to create a simply elegant look. The lampshade can be produced with a variety of Vaughan fabrics. Last few remaining, please contact the showroom for availability. Please note this product has an optional diffuser, please add to special requests and we will quote for this seperately.

Recommended shade: 16.5" x 15" x 11" Product Specific Ivory Linen Laminated Lampshade (lampshade not included)

| Code          | CL0190.BR                       |
|---------------|---------------------------------|
| Height        | 16 inches                       |
| Width         | 17.25 inches                    |
| Depth         | 17.25 inches                    |
| Finishes      | Brass                           |
| Base material | Brass<br>www.vaughandesigns.com |