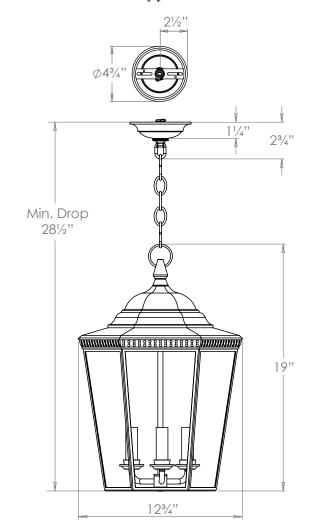

# Georgian Porch Lantern

VAUGHAN

| Height        | 19"             |
|---------------|-----------------|
| Width         | 123/4"          |
| Depth         | 123/4"          |
| Minimum Drop  | 281/2"          |
| Weight        | 9.3 lbs         |
| Material      | Brass and Glass |
| Bulb Quantity | x3              |
| Input Voltage | 120V            |
| Dimmable      | Mains Dimmable  |
| <u> </u>      |                 |

### **Further Information**

Supplied with 39" of chain. Allowing for a total drop up to 611/4". This product is UL listed for Wet locations. Nickel finish not suitable for outdoor use. Also available in Small 1 Light (CL0061) and Large 1 Light (CL0261).