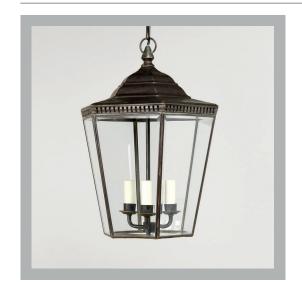

# Georgian Porch Lantern

VAUGHAN

| Height        | 19"             |
|---------------|-----------------|
| Width         | 123/4"          |
| Depth         | 123/4"          |
| Minimum Drop  | 281/2"          |
| Weight        | 9.3 lbs         |
| Material      | Brass and Glass |
| Bulb Quantity | x3              |
| Input Voltage | 120V            |
| Dimmable      | Mains Dimmable  |
| <u> </u>      |                 |

#### **Finishes**

Bronze CL0361.BZ.US Nickel CL0361.NI.US