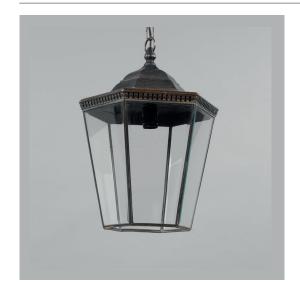

# Georgian Porch Lantern

**VAUGHAN** 

| Height 19" Width 12½"   |  |
|-------------------------|--|
| Width 121/2"            |  |
| 1710(11)                |  |
| Depth 12½"              |  |
| Minimum Drop 27¼"       |  |
| Weight 9.3 lbs          |  |
| Material Brass          |  |
| Bulb Quantity x1        |  |
| Input Voltage 120V      |  |
| Dimmable Mains Dimmable |  |