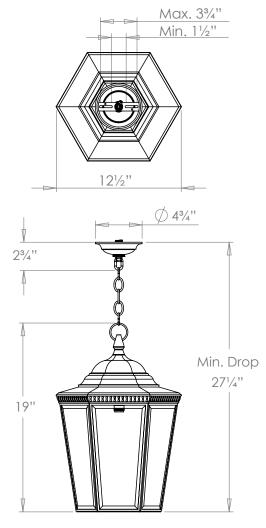

# Georgian Porch Lantern

**VAUGHAN** 

| Height 19" Width 12½"   |  |
|-------------------------|--|
| Width 121/2"            |  |
| 1710(11)                |  |
| Depth 12½"              |  |
| Minimum Drop 27¼"       |  |
| Weight 9.3 lbs          |  |
| Material Brass          |  |
| Bulb Quantity x1        |  |
| Input Voltage 120V      |  |
| Dimmable Mains Dimmable |  |

#### **Further Information**

Supplied with 39" of chain. Allowing for a total drop up to 611/4".

Alternative Sizes: Small - 1 Light (CL0061) and Large -3 Light (CL0361).

Accredited UL WET Location Product

## **Canopy Detail**

Please Note:- These notes are for guidance only. Vaughan accepts no responsibility for any installation using the above notes. The final decision on installation remains with the installer.