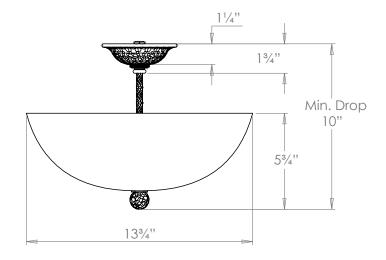

# Galloway Alabaster Bowl Ceiling Light

**US** Version

| Height        | 5¾"                 |
|---------------|---------------------|
| Width         | 13¾"                |
| Depth         | 13¾"                |
| Minimum Drop  | 10"                 |
| Weight        | 14.3 lbs            |
| Material      | Brass and Alabaster |
| Bulb Quantity | x2                  |
| Input Voltage | 120V                |
| Dimmable      | Mains Dimmable      |