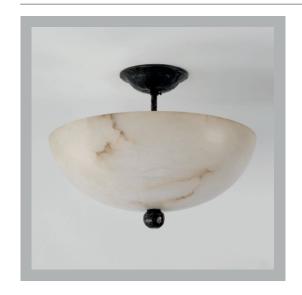

# Galloway Alabaster Bowl Ceiling Light

**US** Version

| Height        | 5¾"                 |
|---------------|---------------------|
| Width         | 13¾"                |
| Depth         | 13¾"                |
| Minimum Drop  | 10"                 |
| Weight        | 14.3 lbs            |
| Material      | Brass and Alabaster |
| Bulb Quantity | x2                  |
| Input Voltage | 120V                |
| Dimmable      | Mains Dimmable      |

#### **Finishes**

Bronze CL0095.BZ.US