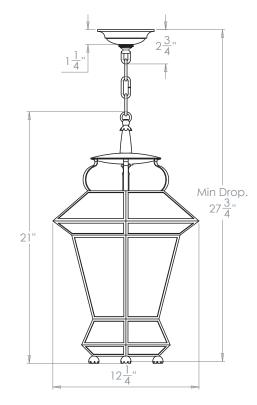

| Height        | 21"             |
|---------------|-----------------|
| Width         | 121/4"          |
| Depth         | 121/4"          |
| Minimum Drop  | 27¾"            |
| Weight        | 5.5 lbs         |
| Material      | Brass and Glass |
| Bulb Quantity | x1              |
| Input Voltage | 120V            |
| Dimmable      | Mains Dimmable  |

## **Further Information**

Supplied with 39" of chain. Allowing for a total drop up to  $62^{3}4''$ .