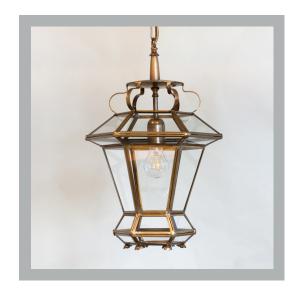

| Height        | 21"             |
|---------------|-----------------|
| Width         | 121/4"          |
| Depth         | 121/4"          |
| Minimum Drop  | 27¾"            |
| Weight        | 5.5 lbs         |
| Material      | Brass and Glass |
| Bulb Quantity | x1              |
| Input Voltage | 120V            |
| Dimmable      | Mains Dimmable  |

## **Finishes**

Antiqued Brass CL0346.BR.US

## **Bulb Specification**

Bulb Base E26 Medium Base

Max Wattage 60W Bulb Supplied No

Vaughan Recommends LED/2700K/500 lm

For a brighter light, a bulb with a higher lumen output can be used.

## **Further Information**

Supplied with 39" of chain. Allowing for a total drop up to  $62^{3}4''$ .

## **Ceiling Rose Detail**







**Please Note:-** These notes are for guidance only. Vaugh