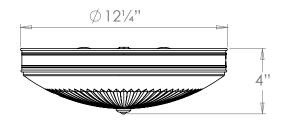

## Frogmore Glass Bowl Light

| Height        | 4"              |
|---------------|-----------------|
| Width         | 121/4"          |
| Depth         | 121/4"          |
| Weight        | 4.4 lbs         |
| Material      | Brass and Glass |
| Bulb Quantity | x2              |
| Input Voltage | 120V            |
| Dimmable      | Mains Dimmable  |