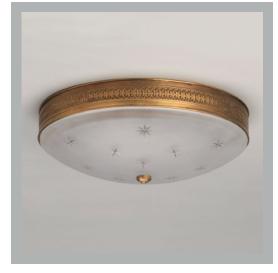

## Frogmore Glass Bowl Light

| Height        | 4"              |
|---------------|-----------------|
| Width         | 121/4"          |
| Depth         | 121/4"          |
| Weight        | 4.4 lbs         |
| Material      | Brass and Glass |
| Bulb Quantity | x2              |
| Input Voltage | 120V            |
| Dimmable      | Mains Dimmable  |

#### **Further Information**

Also available in Plain (CL0071) and Spear Cut Glass (CL0371).

Please Note:- These notes are for guidance only. Vaughan accepts no responsibility for any installation using the above notes. The final decision on installation remains with the installer.