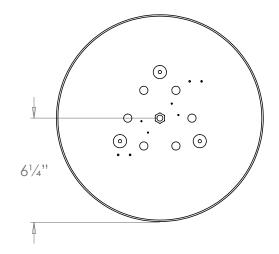

## Frogmore Glass Bowl Light

| Height        | 4"              |
|---------------|-----------------|
| Width         | 121/4"          |
| Depth         | 121/4"          |
| Weight        | 4.4 lbs         |
| Material      | Brass and Glass |
| Bulb Quantity | x2              |
| Input Voltage | 120V            |
| Dimmable      | Mains Dimmable  |