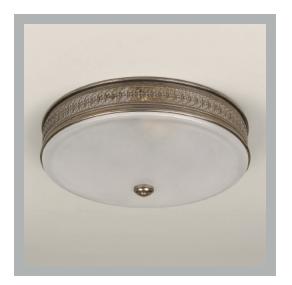

## VAUGHAN Frogmore Glass Bowl Light

| Height        | 4″              |
|---------------|-----------------|
| Width         | 12¼″            |
| Depth         | 12¼″            |
| Weight        | 4.4 lbs         |
| Material      | Brass and Glass |
| Bulb Quantity | x2              |
| Input Voltage | 120V            |
| Dimmable      | Mains Dimmable  |

**Finishes** Brass Antique Silver

CL0071.BR.US CL0071.AS.US