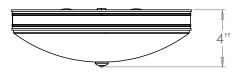

## VAUGHAN Frogmore Glass Bowl Light

| Height        | 4″              |
|---------------|-----------------|
| Width         | 12¼″            |
| Depth         | 12¼″            |
| Weight        | 4.4 lbs         |
| Material      | Brass and Glass |
| Bulb Quantity | x2              |
| Input Voltage | 120V            |
| Dimmable      | Mains Dimmable  |