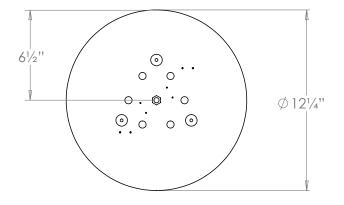

## VAUGHAN Frogmore Glass Bowl Light

| Height        | 4″              |
|---------------|-----------------|
| Width         | 12¼″            |
| Depth         | 12¼″            |
| Weight        | 4.4 lbs         |
| Material      | Brass and Glass |
| Bulb Quantity | x2              |
| Input Voltage | 120V            |
| Dimmable      | Mains Dimmable  |