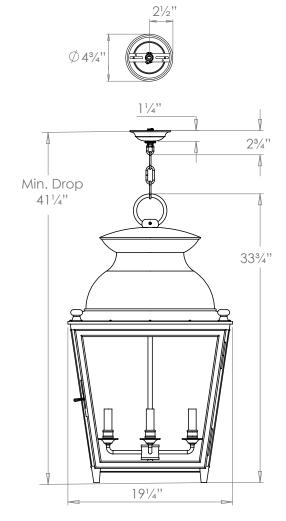

# French Chateau Lantern

**VAUGHAN** 

**US** Version

| 11 . 1 .      | 222/#           |
|---------------|-----------------|
| Height        | 33¾"            |
| Width         | 191⁄4″          |
| Depth         | 191/4"          |
| Minimum Drop  | 411/4"          |
| Weight        | 35.3 lbs        |
| Material      | Brass and Glass |
| Bulb Quantity | x4              |
| Input Voltage | 120V            |
| Dimmable      | Mains Dimmable  |

### **Further Information**

Supplied with 39" of chain. Allowing for a total drop up to 76".

Suitable for covered external, UL listed for damp locations.

# **Canopy Detail**

Please Note:- These notes are for guidance only. Vaughan accepts no responsibility for any installation using the above notes. The final decision on installation remains with the installer.