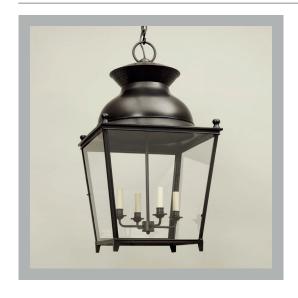

# French Chateau Lantern

**VAUGHAN** 

**US** Version

| 11 . 1 .      | 222/#           |
|---------------|-----------------|
| Height        | 33¾"            |
| Width         | 191⁄4″          |
| Depth         | 191/4"          |
| Minimum Drop  | 411/4"          |
| Weight        | 35.3 lbs        |
| Material      | Brass and Glass |
| Bulb Quantity | x4              |
| Input Voltage | 120V            |
| Dimmable      | Mains Dimmable  |

#### **Finishes**

CL0151.BZ.US Bronze