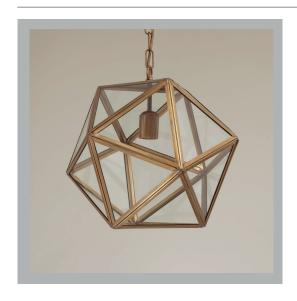

# **VAUGHAN**

Fenton Lantern US Version

| Height        | 15"             |
|---------------|-----------------|
| Width         | 161/4"          |
| Depth         | 14"             |
| Minimum Drop  | 22¾"            |
| Weight        | 8.8 lbs         |
| Material      | Brass and Glass |
| Bulb Quantity | x1              |
| Input Voltage | 120V            |
| Dimmable      | Mains Dimmable  |

#### **Finishes**

Brass CL0262.BR.US