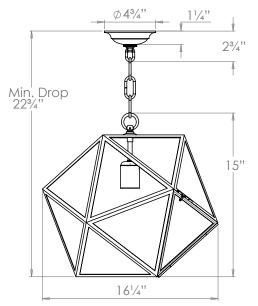

# **VAUGHAN**

Fenton Lantern US Version

| Height        | 15"             |
|---------------|-----------------|
| Width         | 161/4"          |
| Depth         | 14"             |
| Minimum Drop  | 22¾"            |
| Weight        | 8.8 lbs         |
| Material      | Brass and Glass |
| Bulb Quantity | x1              |
| Input Voltage | 120V            |
| Dimmable      | Mains Dimmable  |

### **Further Information**

Supplied with 39" of chain. Allowing for a total drop up to 57".