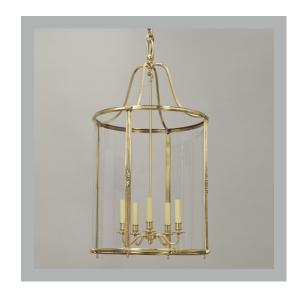

# Exbury Hall Lantern

| Height        | 39"            |
|---------------|----------------|
| Width         |                |
| Depth         | 211/4"         |
| Minimum Drop  | 49"            |
| Weight        | 44 lbs         |
| Material      | Brass          |
| Bulb Quantity | x5             |
| Input Voltage | 120V           |
| Dimmable      | Mains Dimmable |

#### **Finishes**

Brass CL0341.BR.US