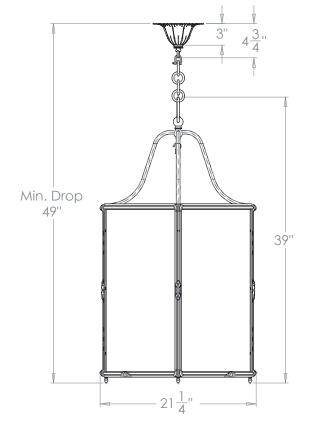

# Exbury Hall Lantern

| Height        | 39"            |
|---------------|----------------|
| Width         |                |
| Depth         | 211/4"         |
| Minimum Drop  | 49"            |
| Weight        | 44 lbs         |
| Material      | Brass          |
| Bulb Quantity | x5             |
| Input Voltage | 120V           |
| Dimmable      | Mains Dimmable |

#### **Further Information**

Supplied with 39" of chain. Allowing for a total drop up to 8234".