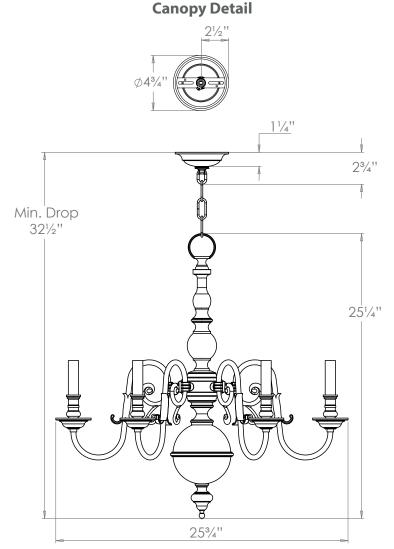

## Dutch Chandelier - Small

**US** Version

| Height        | 251/4"         |
|---------------|----------------|
| Width         | 25¾"           |
| Depth         | 25¾"           |
| Minimum Drop  | 321/2"         |
| Weight        | 17 lbs         |
| Material      | Brass          |
| Bulb Quantity | х6             |
| Input Voltage | 120V           |
| Dimmable      | Mains Dimmable |

#### **Further Information**

Supplied with 39" of chain. Allowing for a total drop up to 67¼". This product is also available in a large version (CL0002).

**Please Note:-** These notes are for guidance only. Vaughan accepts no responsibility for any installation using the above notes. The final decision on installation remains with the installer.