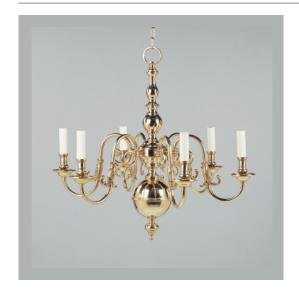

## Dutch Chandelier - Small

**US** Version

| Height        | 251/4"         |
|---------------|----------------|
| Width         | 25¾"           |
| Depth         | 25¾"           |
| Minimum Drop  | 321/2"         |
| Weight        | 17 lbs         |
| Material      | Brass          |
| Bulb Quantity | х6             |
| Input Voltage | 120V           |
| Dimmable      | Mains Dimmable |

#### **Finishes**

Brass CL0202.BR.US Nickel CL0202.NI.US