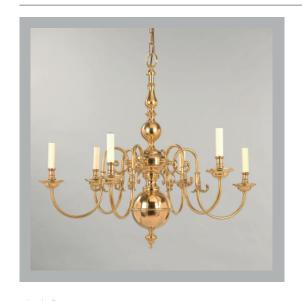

# Dutch Chandelier - Large

**US** Version

| Height        | 31"            |
|---------------|----------------|
| Width         | 331/4"         |
| Depth         | 331/4"         |
| Minimum Drop  | 38"            |
| Weight        | 20.9 lbs       |
| Material      | Brass          |
| Bulb Quantity | х6             |
| Input Voltage | 120V           |
| Dimmable      | Mains Dimmable |

### **Finishes**

Brass CL0002.BR.US Nickel CL0002.NI.US