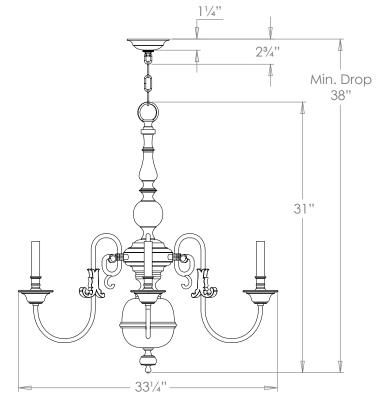

# Dutch Chandelier - Large

**US** Version

| Height        | 31"            |
|---------------|----------------|
| Width         | 331/4"         |
| Depth         | 331/4"         |
| Minimum Drop  | 38"            |
| Weight        | 20.9 lbs       |
| Material      | Brass          |
| Bulb Quantity | х6             |
| Input Voltage | 120V           |
| Dimmable      | Mains Dimmable |

#### **Further Information**

Supplied with 39" of chain. Allowing for a total drop up to 72¾". This product is also available in a small version (CL0202).