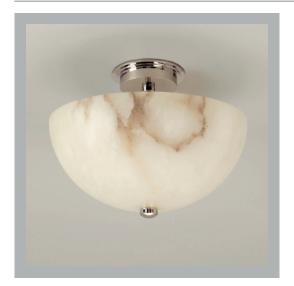

## VAUGHAN Durham Alabaster Ceiling Light

| Height        | 6¼″                 |
|---------------|---------------------|
| Width         | 121⁄2"              |
| Depth         | 121/2″              |
| Minimum Drop  | <i>9¾</i> ″         |
| Weight        | 8.8 lbs             |
| Material      | Brass and Alabaster |
| Bulb Quantity | x2                  |
| Input Voltage | 120V                |
| Dimmable      | Mains Dimmable      |

**Finishes** Nickel

CL0258.NI.US