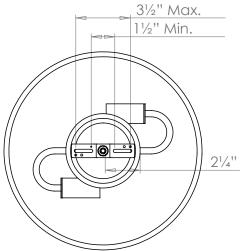

## VAUGHAN Durham Alabaster Ceiling Light

| Height        | 6¼″                 |
|---------------|---------------------|
| Width         | 121⁄2"              |
| Depth         | 121/2″              |
| Minimum Drop  | <i>9¾</i> ″         |
| Weight        | 8.8 lbs             |
| Material      | Brass and Alabaster |
| Bulb Quantity | x2                  |
| Input Voltage | 120V                |
| Dimmable      | Mains Dimmable      |