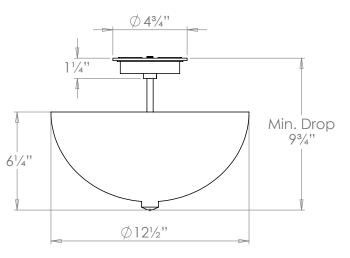

## VAUGHAN Durham Alabaster Ceiling Light

| Height        | 6¼″                 |
|---------------|---------------------|
| Width         | 121⁄2"              |
| Depth         | 121/2″              |
| Minimum Drop  | <i>9¾</i> ″         |
| Weight        | 8.8 lbs             |
| Material      | Brass and Alabaster |
| Bulb Quantity | x2                  |
| Input Voltage | 120V                |
| Dimmable      | Mains Dimmable      |