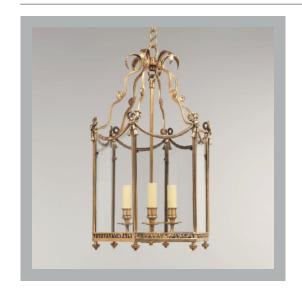

## Drottningholm Lantern - Small

**US** Version

| Height        | 23"             |
|---------------|-----------------|
| Width         | 14"             |
| Depth         | 14"             |
| Minimum Drop  | 321/4"          |
| Weight        | 20.5 lbs        |
| Material      | Brass and Glass |
| Bulb Quantity | x3              |
| Input Voltage | 120V            |
| Dimmable      | Mains Dimmable  |

### **Finishes**

Brass CL0289.BR.US Nickel CL0289.NI.US