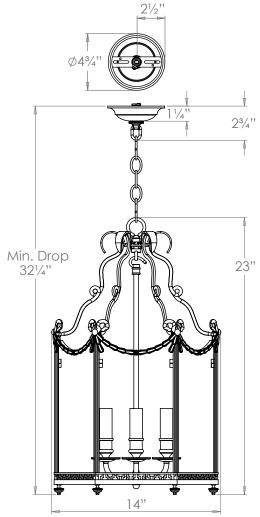

## Drottningholm Lantern - Small

**US** Version

| Height        | 23"             |
|---------------|-----------------|
| Width         | 14"             |
| Depth         | 14"             |
| Minimum Drop  | 321/4"          |
| Weight        | 20.5 lbs        |
| Material      | Brass and Glass |
| Bulb Quantity | x3              |
| Input Voltage | 120V            |
| Dimmable      | Mains Dimmable  |

### **Further Information**

Supplied with 39" of chain. Allowing for a total drop up to 65¼". Also available in Medium (CL0178) and Large (CL0284).

# Canopy Detail

**Please Note:-** These notes are for guidance only. Vaughan accepts no responsibility for any installation using the above notes. The final decision on installation remains with the installer.