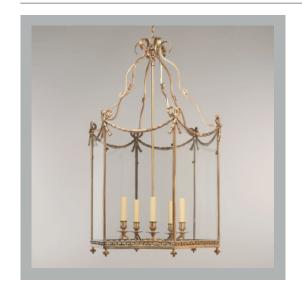

# Drottningholm Lantern - Large

**US** Version

| Height        | 361/2"          |
|---------------|-----------------|
| Width         | 23"             |
| Depth         | 23"             |
| Minimum Drop  | 46"             |
| Weight        | 21 lbs          |
| Material      | Brass and Glass |
| Bulb Quantity | x5              |
| Input Voltage | 120V            |
| Dimmable      | Mains Dimmable  |

#### **Finishes**

Brass CL0284.BR.US Nickel CL0284.NI.US