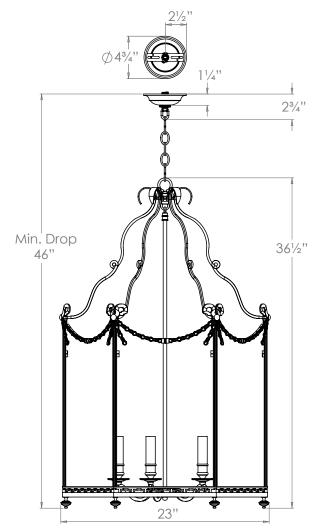

# Drottningholm Lantern - Large

**US** Version

| Height        | 361/2"          |
|---------------|-----------------|
| Width         | 23"             |
| Depth         | 23"             |
| Minimum Drop  | 46"             |
| Weight        | 21 lbs          |
| Material      | Brass and Glass |
| Bulb Quantity | x5              |
| Input Voltage | 120V            |
| Dimmable      | Mains Dimmable  |

#### **Further Information**

Supplied with 39" of chain. Allowing for a total drop up to 783/4".

## **Canopy Detail**

**Please Note:-** These notes are for guidance only. Vaughan accepts no responsibility for any installation using the above notes. The final decision on installation remains with the installer.