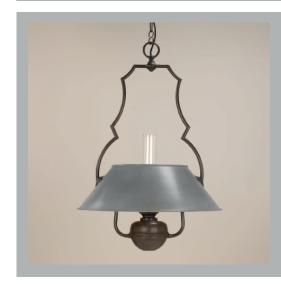

## VAUGHAN Crosswood Kitchen Light

Height28¼"Width19¾"Depth19¾"Minimum Drop35"Weight8.8 lbsMaterialBrass and GlassBulb Quantityx1Input Voltage120VDimmableMains Dimmable

**Canopy Detail** 

**Finishes** Bronze and Zinc