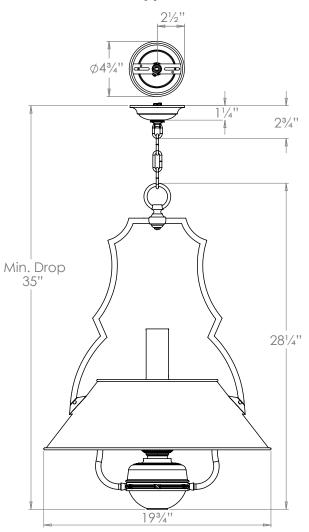

## VAUGHAN Crosswood Kitchen Light

Height28¼"Width19¾"Depth19¾"Minimum Drop35"Weight8.8 lbsMaterialBrass and GlassBulb Quantityx1Input Voltage120VDimmableMains Dimmable

**Canopy Detail** 

**Finishes** Bronze and Zinc

## **Further Information**

Supplied with 39" of chain. Allowing for a total drop up to 701/2". This product is also available in a Nickel and Zinc finish (CL0372).

**Please Note:-** These notes are for guidance only. Vaughan accepts no responsibility for any installation using the above notes. The final decision on installation remains with the installer.