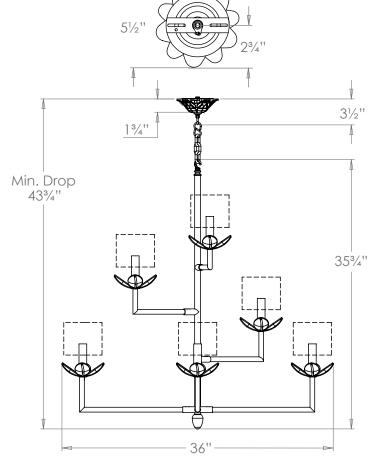

# VAUGHAN Colombier Chandelier

| Height        | 35¾″           |
|---------------|----------------|
| Width         | 36″            |
| Depth         | 36″            |
| Minimum Drop  | 43¾″           |
| Weight        | 14.1 lbs       |
| Material      | Brass          |
| Bulb Quantity | х7             |
| Input Voltage | 120V           |
| Dimmable      | Mains Dimmable |

### **Recommended Shade**

Shade Shown Height with Shade Width with Shade Depth with Shade Product Specific 35¾" 36" 36"

#### **Further Information**

Supplied with 39" of chain. Allowing for a total drop up to  $78\frac{1}{2}$ ".

**Please Note:-** These notes are for guidance only. Vaughan accepts no responsibility for any installation using the above notes. The final decision on installation remains with the installer.

## vaughandesigns.com

**Canopy Detail**