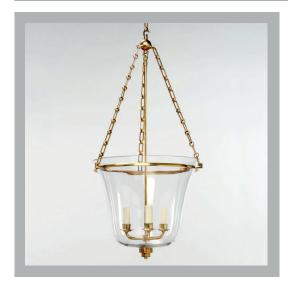

## VAUGHAN Coleton Globe Ceiling Light

| Height        | 36¼″            |
|---------------|-----------------|
| Width         | 15¾″            |
| Depth         | 15¾″            |
| Minimum Drop  | 41¼″            |
| Weight        | 18.7 lbs        |
| Material      | Brass and Glass |
| Bulb Quantity | х3              |
| Input Voltage | 120V            |
| Dimmable      | Mains Dimmable  |