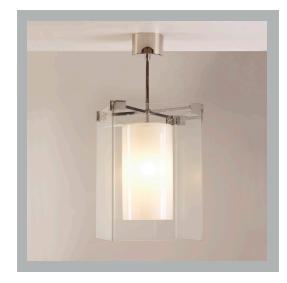

## Chiswick Lantern **US** Version

| Height        | 18¼"            |
|---------------|-----------------|
| Width         | 12¾"            |
| Depth         | 12¾"            |
| Weight        | 22 lbs          |
| Material      | Brass and Glass |
| Bulb Quantity | x1              |
| Input Voltage | 120V            |
| Dimmable      | Mains Dimmable  |

**Finishes** 

Bronze CL0239.BZ.US Nickel CL0239.NI.US

**Bulb Specification** 

E26 Medium Base **Bulb Base** 

Max Wattage 60W Bulb Supplied No

Vaughan Recommends LED/2700K/500 lm

For a brighter light, a bulb with a higher lumen output can be used.