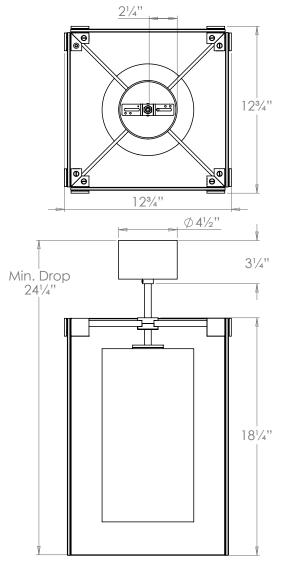

## Chiswick Lantern **US** Version

| Height        | 18¼"            |
|---------------|-----------------|
| Width         | 12¾"            |
| Depth         | 12¾"            |
| Weight        | 22 lbs          |
| Material      | Brass and Glass |
| Bulb Quantity | x1              |
| Input Voltage | 120V            |
| Dimmable      | Mains Dimmable  |

## **Further Information**

The three sections of the fixed rod are 23/4", 61/2" and 14½", giving total drops of 24¼", 28¼" and 34½".

Please Note:- These notes are for guidance only. Vaughan accepts no responsibility for any installation using the above notes. The final decision on installation remains with the installer.