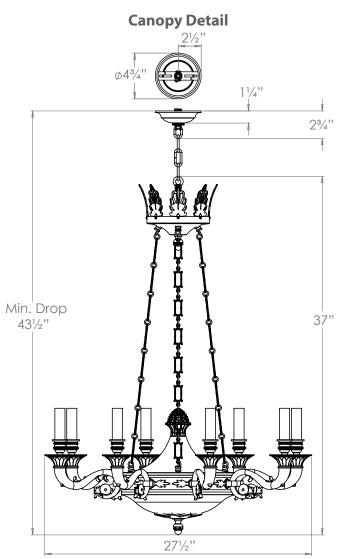

## VAUGHAN Chatillon Empire Chandelier

| Height        | 37″            |
|---------------|----------------|
| Width         | 271⁄2″         |
| Depth         | 271⁄2″         |
| Minimum Drop  | 431/2″         |
| Weight        | 27.6 lbs       |
| Material      | Brass          |
| Bulb Quantity | x8             |
| Input Voltage | 120V           |
| Dimmable      | Mains Dimmable |

## **Further Information**

Supplied with 39" of chain. Allowing for a total drop up to 79".

**Please Note:-** These notes are for guidance only. Vaughan accepts no responsibility for any installation using the above notes. The final decision on installation remains with the installer.