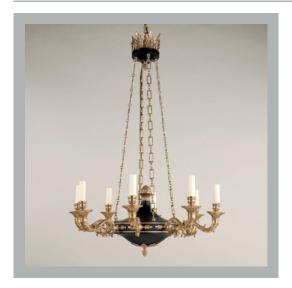

## VAUGHAN Chatillon Empire Chandelier

| Height        | 37″            |
|---------------|----------------|
| Width         | 271⁄2″         |
| Depth         | 271⁄2″         |
| Minimum Drop  | 431/2″         |
| Weight        | 27.6 lbs       |
| Material      | Brass          |
| Bulb Quantity | x8             |
| Input Voltage | 120V           |
| Dimmable      | Mains Dimmable |

**Finishes** Black

CL0056.BR.US