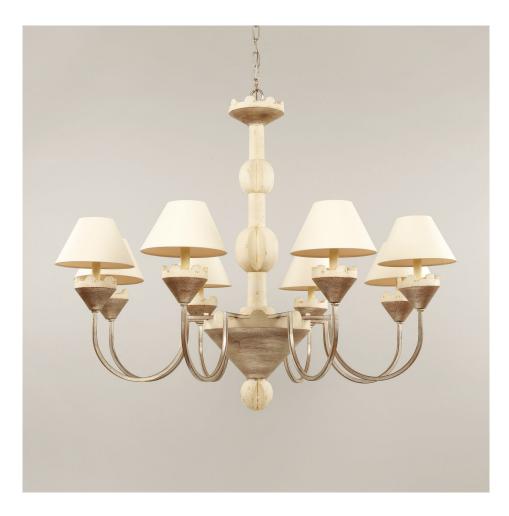

## **Cavaillon Chandelier**

This chandelier has a 1940s French feel with a sophisticated retro style. The turned-wood is decorated in distressed ivory and either gilt or silver, creating a striking contrast of textures and tones.

Recommended shade: 9" Empire Card Shade in Pale Cream Card (lampshades not included)

| Code          | CL0276.SI                                                |
|---------------|----------------------------------------------------------|
| Height        | 39.25 inches                                             |
| Width         | 45 inches                                                |
| Depth         | 45 inches                                                |
| Finishes      | Silver                                                   |
| Base material | Silver finished turned wood and steel<br>fabricated arms |