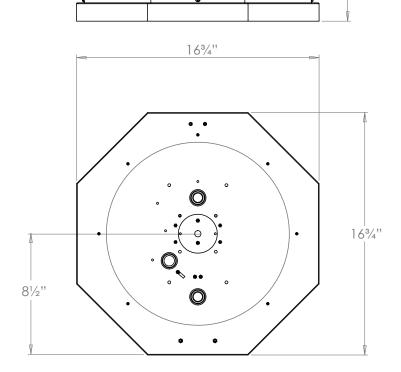

## Large Catskill LED Flush Ceiling Light

**US** Version

41/2"

| Height        | 41/2"           |
|---------------|-----------------|
| Width         | 16¾"            |
| Depth         | 16¾"            |
| Weight        | 8.2 lbs         |
| Material      | Brass and Glass |
| Bulb Quantity | x1              |
| Input Voltage | 120V            |
| Dimmable      | Mains Dimmable  |