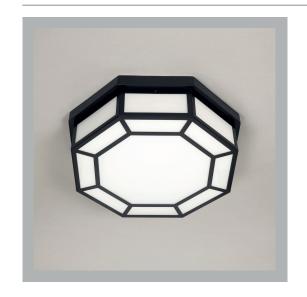

## Large Catskill LED Flush Ceiling Light

**US** Version

41/2"

| Height        | 41/2"           |
|---------------|-----------------|
| Width         | 16¾"            |
| Depth         | 16¾"            |
| Weight        | 8.2 lbs         |
| Material      | Brass and Glass |
| Bulb Quantity | x1              |
| Input Voltage | 120V            |
| Dimmable      | Mains Dimmable  |

#### **Finishes**

Bronze CL0233.BZ.US Nickel CL0233.NI.US