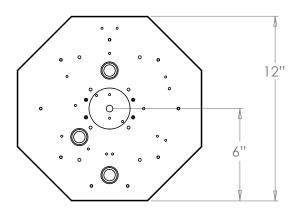

## VAUGHAN Small Catskill LED Flush Ceiling Light

| Height        | 4″              |
|---------------|-----------------|
| Width         | 12″             |
| Depth         | 12″             |
| Weight        | 6.6 lbs         |
| Material      | Brass and Glass |
| Bulb Quantity | x1              |
| Input Voltage | 120V            |
| Dimmable      | Mains Dimmable  |