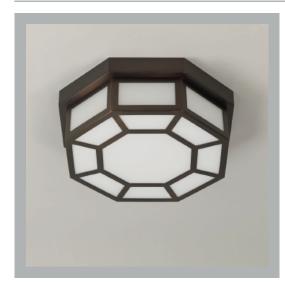

## VAUGHAN Small Catskill LED Flush Ceiling Light

| Height        | 4″              |
|---------------|-----------------|
| Width         | 12″             |
| Depth         | 12″             |
| Weight        | 6.6 lbs         |
| Material      | Brass and Glass |
| Bulb Quantity | x1              |
| Input Voltage | 120V            |
| Dimmable      | Mains Dimmable  |

## Finishes

Bronze Nickel

CL0142.NI.US