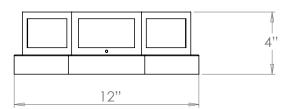

## VAUGHAN Small Catskill LED Flush Ceiling Light

| Height        | 4″              |
|---------------|-----------------|
| Width         | 12″             |
| Depth         | 12″             |
| Weight        | 6.6 lbs         |
| Material      | Brass and Glass |
| Bulb Quantity | x1              |
| Input Voltage | 120V            |
| Dimmable      | Mains Dimmable  |