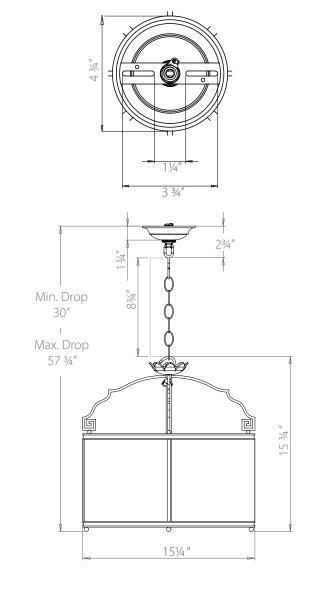

## Carnforth Lantern

**SE** Version

| Height        | 15 3/4"         |
|---------------|-----------------|
| Width         | 15 1/4"         |
| Depth         | 15 1/4"         |
| Weight        | 10lbs           |
| Material      | Brass and glass |
| Max Wattage   | 40W             |
| Input Voltage | 120V            |
| Lamp Quantity | x4 (E12)        |
| Dimmable      | Mains Dimmable  |

#### **Further Information**

Supplied with 39 ¼" of Chain. Allowing for a total drop up to 57 ¾".

**Please Note:-** These notes are for guidance only. Vaughan accepts no responsibility for any installation using the above notes. The final decision on installation remains with the installer.