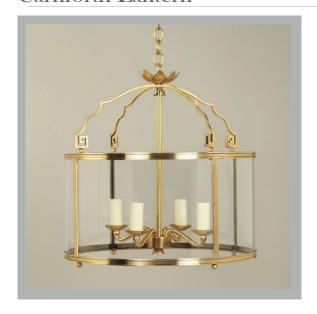

## Carnforth Lantern

**SE** Version

| Height        | 15 3/4"         |
|---------------|-----------------|
| Width         | 15 1/4"         |
| Depth         | 15 1/4"         |
| Weight        | 10lbs           |
| Material      | Brass and glass |
| Max Wattage   | 40W             |
| Input Voltage | 120V            |
| Lamp Quantity | x4 (E12)        |
| Dimmable      | Mains Dimmable  |

### **Finishes**

Brass CL0267.BR.EU