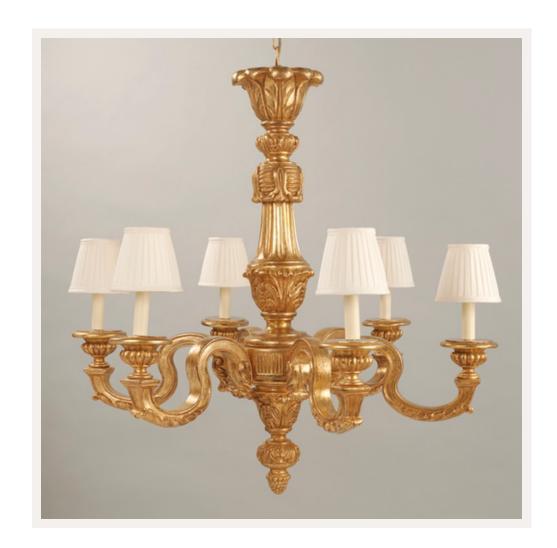

## **Further Information**

Shown with 5" Empire shades. Supplied with 1m of chain and a heavy ceiling kit.

## **Finishes**

Giltwood CL0026.GI.US

## **Recommended Bulb**

Bulb Base/Type E12 Voltage 120V Max Wattage 40W

| Height        | 35"            |
|---------------|----------------|
| Width         | 36"            |
| Depth         | 36"            |
| Weight        | 17.6lbs        |
| Material      | Wood           |
| Max Wattage   | 40W            |
| Input Voltage | 120V           |
| Lamp Quantity | x6 (E12)       |
| Dimmable      | Mains Dimmable |