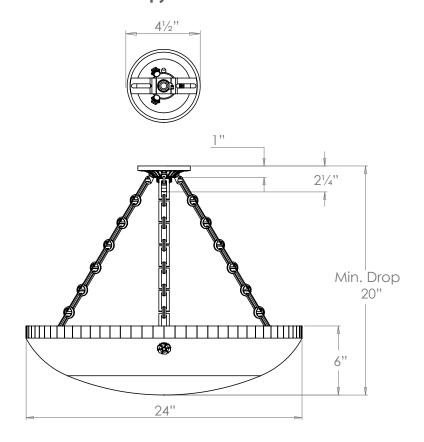

## Bolton Alabaster Bowl Ceiling Light, Large

**US** Version

| Total Height  | 46"                 |
|---------------|---------------------|
| Width         | 24"                 |
| Depth         | 24"                 |
| Minimum Drop  | 20"                 |
| Weight        | 29 lbs              |
| Material      | Brass and Alabaster |
| Bulb Quantity | хб                  |
| Input Voltage | 120V                |
| Dimmable      | Mains Dimmable      |

#### **Further Information**

Supplied with 3 x 39" of chain. Allowing for a total drop up to 46".

### **Canopy Detail**

**Please Note:-** These notes are for guidance only. Vaughan accepts no responsibility for any installation using the above notes. The final decision on installation remains with the installer.