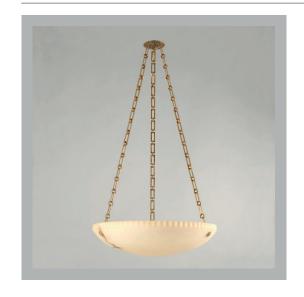

## Bolton Alabaster Bowl Ceiling Light, Large

**US** Version

| Total Height  | 46"                 |
|---------------|---------------------|
| Width         | 24"                 |
| Depth         | 24"                 |
| Minimum Drop  | 20"                 |
| Weight        | 29 lbs              |
| Material      | Brass and Alabaster |
| Bulb Quantity | хб                  |
| Input Voltage | 120V                |
| Dimmable      | Mains Dimmable      |

#### **Further Information**

Supplied with 3 x 39" of chain. Allowing for a total drop up to 46".