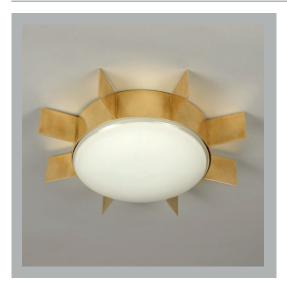

## VAUGHAN Belsay LED Flush Ceiling Light

CL0315.BR.US

CL0315.NI.US

Integral LED Unit 2700K/1800 lm

15W

Integral LED units are supplied fitted with this and

**Finishes** 

Wattage

**Light Source** Light Source

**Further Information** 

are replaceable.

Brass Nickel

| Height        | 3¾″             |
|---------------|-----------------|
| Width         | 15¼″            |
| Depth         | 15¼″            |
| Weight        | 5.3 lbs         |
| Material      | Brass and Glass |
| Bulb Quantity | x1              |
| Input Voltage | 120V            |
| Dimmable      | Mains Dimmable  |