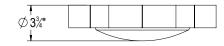

**Light Source** Light Source

**Further Information** 

are replaceable.

Brass Nickel

| Height        | 3¾″             |
|---------------|-----------------|
| Width         | 15¼″            |
| Depth         | 15¼″            |
| Weight        | 5.3 lbs         |
| Material      | Brass and Glass |
| Bulb Quantity | x1              |
| Input Voltage | 120V            |
| Dimmable      | Mains Dimmable  |