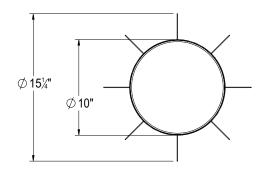

**Light Source** Light Source

**Further Information** 

are replaceable.

Brass Nickel

| Height        | 3¾″             |
|---------------|-----------------|
| Width         | 15¼″            |
| Depth         | 15¼″            |
| Weight        | 5.3 lbs         |
| Material      | Brass and Glass |
| Bulb Quantity | x1              |
| Input Voltage | 120V            |
| Dimmable      | Mains Dimmable  |