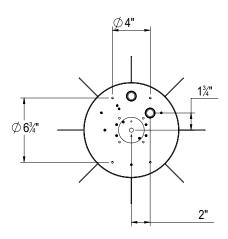

**Light Source** Light Source

**Further Information** 

are replaceable.

Brass Nickel

| Height        | 3¾″             |
|---------------|-----------------|
| Width         | 15¼″            |
| Depth         | 15¼″            |
| Weight        | 5.3 lbs         |
| Material      | Brass and Glass |
| Bulb Quantity | x1              |
| Input Voltage | 120V            |
| Dimmable      | Mains Dimmable  |