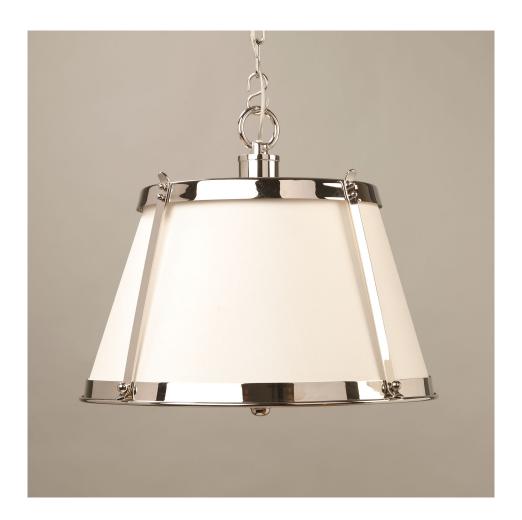

## Belluno Hanging Shade Ceiling Light

This light has a clean yet sophisticated feel, elevated in style by the nickel plated brass frame. The metalwork, combined with the lampshade, creates a simply elegant look. The shade can be produced with a variety of Vaughan fabrics. Please note this product has an optional diffuser. Please add to special requests and we will quote for this separately.

Recommended shade: 16.25" x 11.25" x 10" Product Specific Pale Cream Card Lampshade (lampshade not included)

Code CL0286.NI

Height 15 inches

Width 18 inches

Depth 18 inches

Finishes Nickel

Base material Nickel plated brass