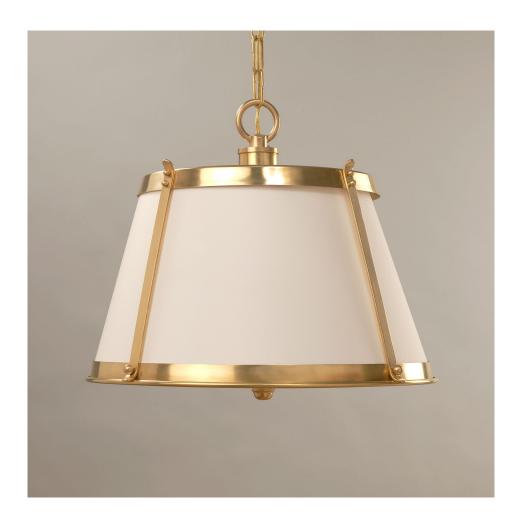

## Belluno Hanging Shade Ceiling Light

This light has a clean yet sophisticated feel, elevated in style by the high-quality brass frame. The metalwork, combined with the lampshade, creates a simply elegant look. The shade can be produced with a variety of Vaughan fabrics. Please note this product has an optional diffuser. Please add to special requests and we will quote for this separately.

Recommended shade: 16.25" x 11.25" x 10" Product Specific Pale Cream Card Lampshade (lampshade not included)

Code CL0286.BR

Height 15 inches

Width 18 inches

Depth 18 inches

Finishes Brass

Base material Brass