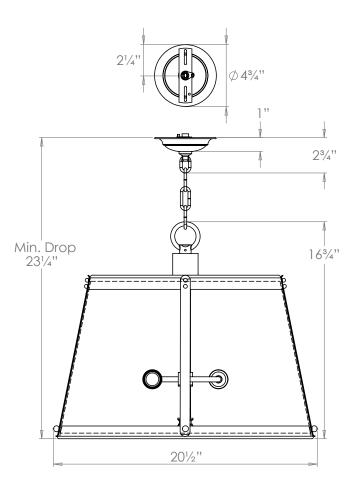

# VAUGHAN Belluno Hanging Shade Ceiling Light

| Height        | 16¾″           |
|---------------|----------------|
| Width         | 201⁄2″         |
| Depth         | 201⁄2″         |
| Minimum Drop  | 23¼″           |
| Weight        | 8.8 lbs        |
| Material      | Brass          |
| Bulb Quantity | x2             |
| Input Voltage | 120V           |
| Dimmable      | Mains Dimmable |

## **Canopy Detail**

**Please Note:-** These notes are for guidance only. Vaughan accepts no responsibility for any installation using the above notes. The final decision on installation remains with the installer.

### **Further Information**

Supplied with 39" of chain. Allowing for a total drop up to 58¾".