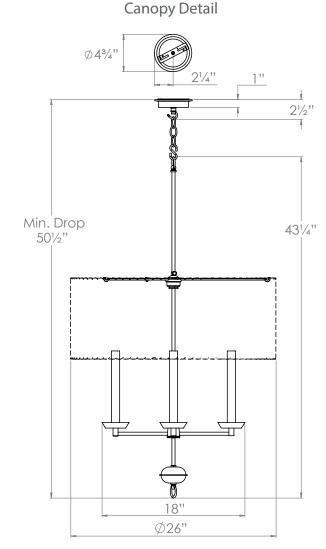

# Beauchamp Bouillotte Ceiling Light

**US** Version

| Height        | 431⁄4″         |
|---------------|----------------|
| Width         | 18"            |
| Depth         | 18"            |
| Minimum Drop  | 501/2"         |
| Weight        | 12 lbs         |
| Material      | Brass          |
| Bulb Quantity | x4             |
| Input Voltage | 120V           |
| Dimmable      | Mains Dimmable |

#### Recommended Shade

Shade Shown Product Specific

Height with Shade 43¼"
Width with Shade 26"
Depth with Shade 26"

### **Further Information**

Supplied with 39" of chain. Allowing for a total drop up to 85".

Linen Shade with Leather Trim included with product.

**Please Note:-** These notes are for guidance only. Vaughan accepts no responsibility for any installation using the above notes. The final decision on installation remains with the installer.