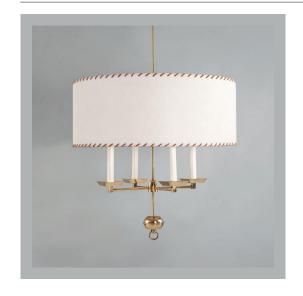

# Beauchamp Bouillotte Ceiling Light

**US** Version

| Height        | 431⁄4″         |
|---------------|----------------|
| Width         | 18"            |
| Depth         | 18"            |
| Minimum Drop  | 501/2"         |
| Weight        | 12 lbs         |
| Material      | Brass          |
| Bulb Quantity | x4             |
| Input Voltage | 120V           |
| Dimmable      | Mains Dimmable |

#### Recommended Shade

Shade Shown Product Specific

Height with Shade 43¼"
Width with Shade 26"
Depth with Shade 26"

#### Finishes

Brass CL0252.BR.US

### **Further Information**

Supplied with 39" of chain. Allowing for a total drop up to 85".

Linen Shade with Leather Trim included with product.

**Please Note:-** These notes are for guidance only. Vaughan accepts no responsibility for any installation using the above notes. The final decision on installation remains with the installer.