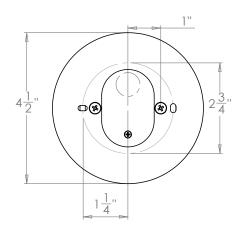

# Bartley Down Light

| Height        | 6 3/4"         |
|---------------|----------------|
| Width         | 4 ½"           |
| Depth         | 4 ½"           |
| Weight        | 3 lbs          |
| Material      | Brass          |
| Bulb Quantity | x1             |
| Input Voltage | 120V           |
| Dimmable      | Mains Dimmable |
|               |                |