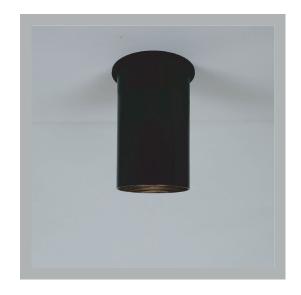

# Bartley Down Light

| Height        | 6 3/4"         |
|---------------|----------------|
| Width         | 4 ½"           |
| Depth         | 4 ½"           |
| Weight        | 3 lbs          |
| Material      | Brass          |
| Bulb Quantity | x1             |
| Input Voltage | 120V           |
| Dimmable      | Mains Dimmable |
|               |                |

#### **Finishes**

Bronze CL0354.BZ.US