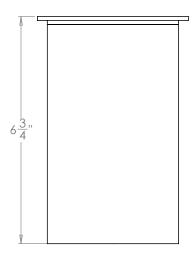

# Bartley Down Light

| Height        | 6 3/4"         |
|---------------|----------------|
| Width         | 4 ½"           |
| Depth         | 4 ½"           |
| Weight        | 3 lbs          |
| Material      | Brass          |
| Bulb Quantity | x1             |
| Input Voltage | 120V           |
| Dimmable      | Mains Dimmable |
|               |                |