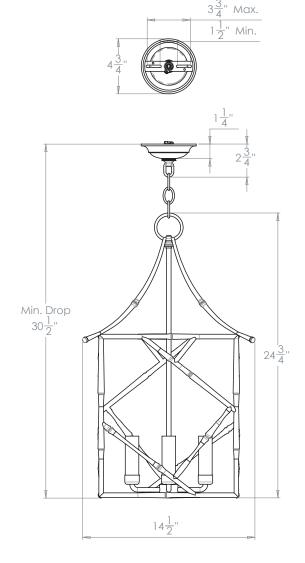

# Large Bamboo Lantern

| Height        | 24¾"           |
|---------------|----------------|
| Width         | 141/2"         |
| Depth         | 141/2"         |
| Minimum Drop  | 301/2"         |
| Weight        | 12½ lbs        |
| Material      | Brass          |
| Bulb Quantity | x4             |
| Input Voltage | 120V           |
| Dimmable      | Mains Dimmable |

### **Further Information**

Supplied with 39" of chain. Allowing for a total drop up to 68".

## **Ceiling Rose Detail**

**Please Note:-** These notes are for guidance only. Vaughan accepts no responsibility for any installation using the above notes. The final decision on installation remains with the installer.