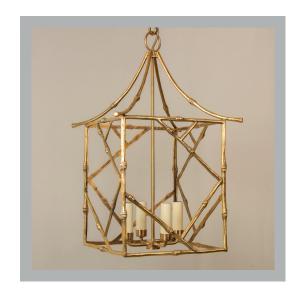

# Large Bamboo Lantern

| Height        | 24¾"           |
|---------------|----------------|
| Width         | 141/2"         |
| Depth         | 141/2"         |
| Minimum Drop  | 301/2"         |
| Weight        | 12½ lbs        |
| Material      | Brass          |
| Bulb Quantity | x4             |
| Input Voltage | 120V           |
| Dimmable      | Mains Dimmable |

#### **Finishes**

Brass CL0336.BR.US

#### **Bulb Specification**

Bulb Base E12 Candelabra Base

Max Wattage 40W Bulb Supplied No

Vaughan Recommends LED/2700K/500 lm

For a brighter light, a bulb with a higher lumen output can be used.