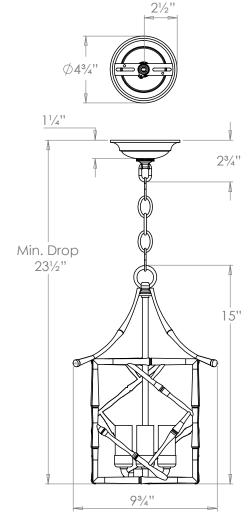

# Bamboo Lantern US Version

| Height        | 15""           |
|---------------|----------------|
| Width         | 93/4"          |
| Depth         | 93/4"          |
| Minimum Drop  | 231/2"         |
| Weight        | 10½lbs         |
| Material      | Brass          |
| Bulb Quantity | x3             |
| Input Voltage | 120V           |
| Dimmable      | Mains Dimmable |

#### **Further Information**

Supplied with 39" of chain. Allowing for a total drop up to 57".

## **Canopy Detail**

**Please Note:-** These notes are for guidance only. Vaughan accepts no responsibility for any installation using the above notes. The final decision on installation remains with the installer.