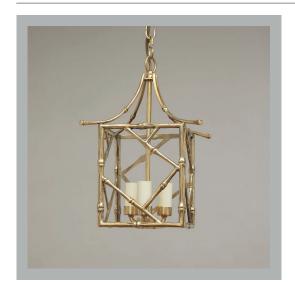

# Bamboo Lantern US Version

| Height        | 15""           |
|---------------|----------------|
| Width         | 93/4"          |
| Depth         | 93/4"          |
| Minimum Drop  | 231/2"         |
| Weight        | 10½lbs         |
| Material      | Brass          |
| Bulb Quantity | x3             |
| Input Voltage | 120V           |
| Dimmable      | Mains Dimmable |

#### **Finishes**

Brass CL0212.BR.US Nickel CL0212.NI.US