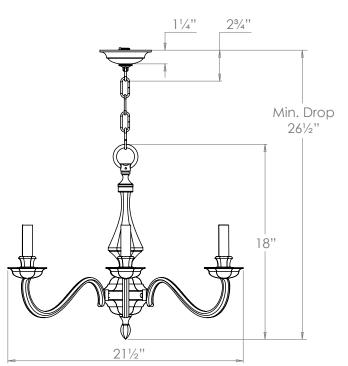

## VAUGHAN Arnhem Chandelier

| Height        | 18″            |
|---------------|----------------|
| Width         | 211⁄2″         |
| Depth         | 211⁄2″         |
| Minimum Drop  | 261⁄2″         |
| Weight        | 15.4 lbs       |
| Material      | Brass          |
| Bulb Quantity | хб             |
| Input Voltage | 120V           |
| Dimmable      | Mains Dimmable |

## **Further Information**

Supplied with 39" of chain. Allowing for a total drop up to 59¾".