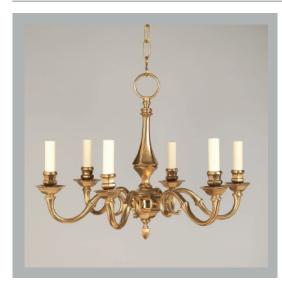

## VAUGHAN Arnhem Chandelier

| Height        | 18″            |
|---------------|----------------|
| Width         | 211⁄2″         |
| Depth         | 211⁄2″         |
| Minimum Drop  | 261⁄2″         |
| Weight        | 15.4 lbs       |
| Material      | Brass          |
| Bulb Quantity | хб             |
| Input Voltage | 120V           |
| Dimmable      | Mains Dimmable |

**Finishes** Brass

CL0074.BR.US