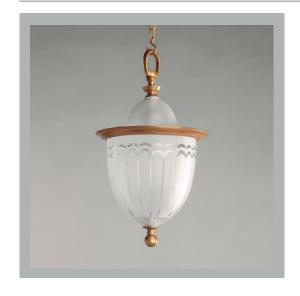

# Apsley Hanging Ceiling Light

**US** Version

| Height        | 131/2"          |
|---------------|-----------------|
| Width         | 7½"             |
| Depth         | 7½"             |
| Minimum Drop  | 191/2"          |
| Weight        | 4 lbs           |
| Material      | Brass and Glass |
| Bulb Quantity | x1              |
| Input Voltage | 120V            |
| Dimmable      | Mains Dimmable  |