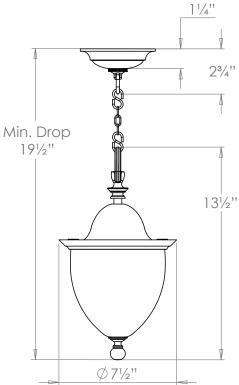

# Apsley Hanging Ceiling Light

**US** Version

| Height        | 131/2"          |
|---------------|-----------------|
| Width         | 7½"             |
| Depth         | 7½"             |
| Minimum Drop  | 191/2"          |
| Weight        | 4 lbs           |
| Material      | Brass and Glass |
| Bulb Quantity | x1              |
| Input Voltage | 120V            |
| Dimmable      | Mains Dimmable  |