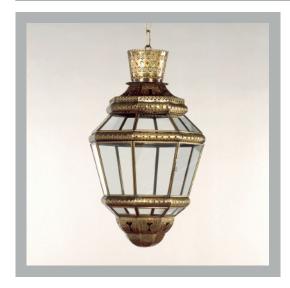

## VAUGHAN Alhambra Lantern

| Height        | 21″             |
|---------------|-----------------|
| Width         | 10¾″            |
| Depth         | 10¾″            |
| Minimum Drop  | 27¾″            |
| Weight        | 5.5 lbs         |
| Material      | Brass and Glass |
| Bulb Quantity | x1              |
| Input Voltage | 120V            |
| Dimmable      | Mains Dimmable  |