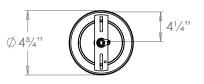

## **Canopy Detail**

**Finishes** 

Brass

**Bulb Specification** Bulb Base Max Wattage Bulb Supplied Vaughan Recommends

E26 Medium Base 60W No LED/2700K/500 Im

CL0051.BR.US

For a brighter light, a bulb with a higher lumen output can be used.