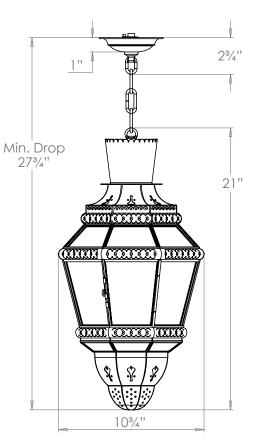

## VAUGHAN Alhambra Lantern

| Height        | 21″             |
|---------------|-----------------|
| Width         | 10¾″            |
| Depth         | 10¾″            |
| Minimum Drop  | 27¾″            |
| Weight        | 5.5 lbs         |
| Material      | Brass and Glass |
| Bulb Quantity | x1              |
| Input Voltage | 120V            |
| Dimmable      | Mains Dimmable  |

## **Further Information**

Supplied with 39" of chain. Allowing for a total drop up to 661/4".

**Please Note:-** These notes are for guidance only. Vaughan accepts no responsibility for any installation using the above notes. The final decision on installation remains with the installer.