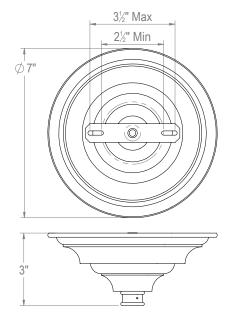

## **Recommended Bulb**

Product Type E26 Candelabra Base

Voltage 120V Wattage 60W

| Height        | Min - 40 1/2"<br>Max - 55 1/4" |
|---------------|--------------------------------|
| Width         | 19 3/4"                        |
| Depth         | 19 3/4"                        |
| Weight        | 18.7 lb                        |
| Material      | Brass                          |
| Max Wattage   | 60W x 3                        |
| Input Voltage | 120V                           |
| Lamp Cap      | E26 x 3                        |
| Dimmable      | Mains Dimmable                 |

**Please Note:-** These notes are for guidance only. Vaughan accepts no responsibility for any installation using the above notes and the final decision on installation remains with the installer.