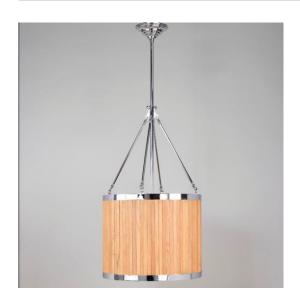

## **Further Information**

CL0014 is supplied with 3 lengths of fixing rod, 10 3/4", 17 3/4" and 25 1/2"

## **Finishes**

Nickel CL0014.NI.US

## **Recommended Bulb**

Product Type E26 Candelabra Base

Voltage 120V Wattage 60W

| Height        | Min - 40 1/2"<br>Max - 55 1/4" |
|---------------|--------------------------------|
| Width         | 19 3/4"                        |
| Depth         | 19 3/4"                        |
| Weight        | 18.7 lb                        |
| Material      | Brass                          |
| Max Wattage   | 60W x 3                        |
| Input Voltage | 120V                           |
| Lamp Cap      | E26 x 3                        |
| Dimmable      | Mains Dimmable                 |





**Please Note:-** These notes are for guidance only.