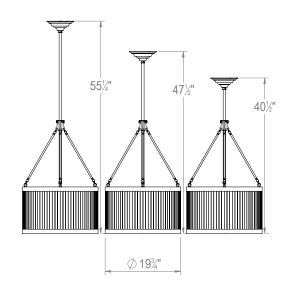

## **Further Information**

CL0014 is supplied with 3 lengths of fixing rod, 10 3/4", 17 3/4" and 25 1/2"

## **Recommended Bulb**

Product Type E26 Candelabra Base

Voltage 120V Wattage 60W

| Height        | Min - 40 1/2"<br>Max - 55 1/4" |
|---------------|--------------------------------|
| Width         | 19 3/4"                        |
| Depth         | 19 3/4"                        |
| Weight        | 18.7 lb                        |
| Material      | Brass                          |
| Max Wattage   | 60W x 3                        |
| Input Voltage | 120V                           |
| Lamp Cap      | E26 x 3                        |
| Dimmable      | Mains Dimmable                 |