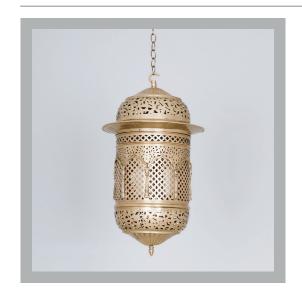

## Adhurst Lantern

US Version

| Height        | 19¼"           |
|---------------|----------------|
| Width         | 103/4"         |
| Depth         | 103/4"         |
| Minimum Drop  | 271/4"         |
| Weight        | 5.5lbs         |
| Material      | Brass          |
| Bulb Quantity | x3             |
| Input Voltage | 120V           |
| Dimmable      | Mains Dimmable |

#### **Finishes**

Antiqued Brass CL0364.BR.US