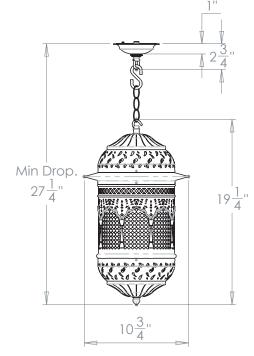

## Adhurst Lantern

US Version

| Height        | 19¼"           |
|---------------|----------------|
| Width         | 103/4"         |
| Depth         | 103/4"         |
| Minimum Drop  | 271/4"         |
| Weight        | 5.5lbs         |
| Material      | Brass          |
| Bulb Quantity | x3             |
| Input Voltage | 120V           |
| Dimmable      | Mains Dimmable |

#### **Further Information**

Supplied with 39" of chain. Allowing for a total drop up to 62".